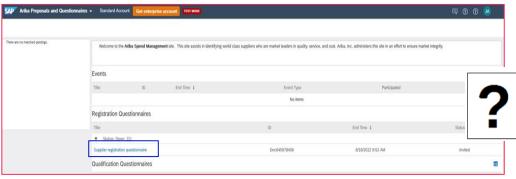

## Navigate to Ariba Proposals & Questionnaires

Clicking on the Supplier Registration Questionnaire will direct you towards the Proximus specific questionnaire which you can update and submit.