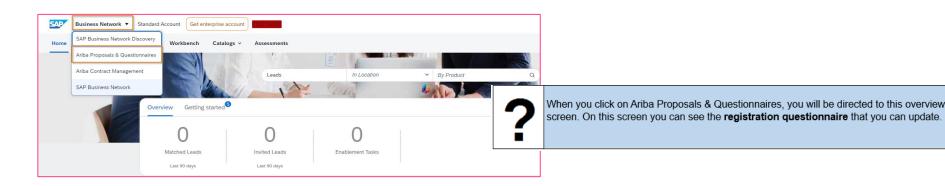

## Navigate to Ariba Proposals & Questionnaires

Clicking on the Supplier Registration Questionnaire will direct you towards the Proximus specific questionnaire which you can update and submit.